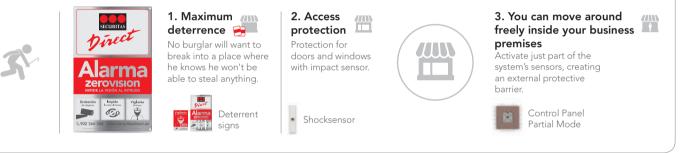

# Anti-intrusion Alarm The best protection for your business

# **1** Early intrusion detection

Our advanced technology allows us to detect the burglar and activate the security protocol before he has even entered the premises.

# **1** Jamming detection

The most advanced burglars use frequency jammers to block alarm signals. Sentinel scans the surrounding area constantly looking for any jamming signal that could endanger the security of your business premises.