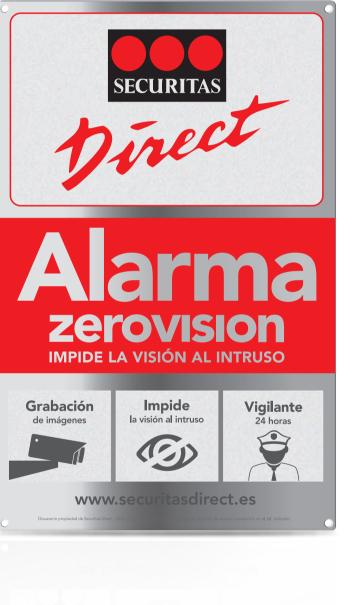

# 2 The best human response: immediate intervention with ZeroVision. NEW

Our Alarm Monitoring Station is the largest and most advanced in Europe, with specially trained security experts who monitor every alarm trigger using the most advanced verification protocols that enable us to act immediately if there is an attempted intrusion.

### Verification in 29 seconds

Our cutting-edge devices and technology allow us to verify every alarm trigger using image and audio in a record average time: **29 seconds**.

mmediate intervention with ZeroVision n the event of a verified intrusion, we will generate a ero visibility situation through a thick fog that will bloc urglar's vision to prevent theft.