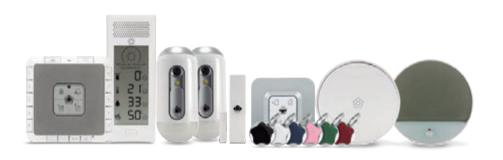

# Anti-intrusion Alarm The best protection for your business

# **1** Early intrusion detection

Our advanced technology allows us to detect the burglar and activate the security protocol before he has even entered the premises.

# Sentinel Anti-jamming Alarm The best protection against the most advanced burglaries

# **1** Jamming detection

The most advanced burglars use frequency jammers to block alarm signals. Sentinel scans the surrounding area constantly looking for any jamming signal that could endanger the security of your business premises.

# Protection against hazards and emergencies The best protection for you and your employees

SOS

**EMERGENCIES** 

sos 🚺 🚺 🖶

Sentinel offers you the best protection for you and your employees because it is always on the look-out to ensure there is no danger in your business premises (SOS panic alert, sudden change in temperature, etc.).