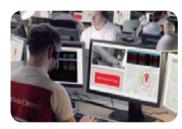

# 2 The best human response: immediate intervention with ZeroVision. NEW

Our Alarm Monitoring Station is the largest and most advanced in Europe, with specially trained security experts who monitor every alarm trigger using the most advanced verification protocols that enable us to act immediately if there is an attempted intrusion.

### Verification in 29 seconds

Our cutting-edge devices and technology allow us to verify every alarm trigger using image and audio in a record average time: **29 seconds**.

mmediate intervention with ZeroVision n the event of a verified intrusion, we will generate a ero visibility situation through a thick fog that will bloc urglar's vision to prevent theft.