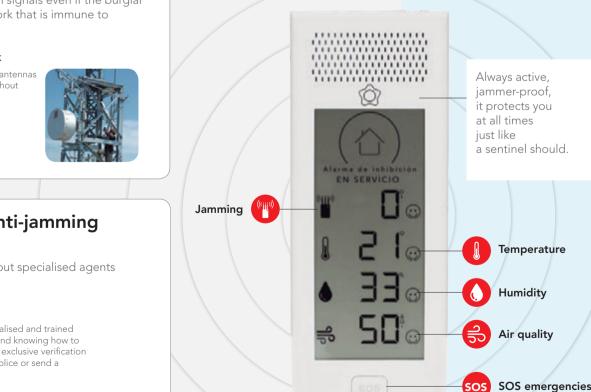

### 3. Real time information You can check at any time whether your alarm is being jammed thanks to Sentinel's display screen.

# Protection against hazards and emergencies The best protection for you and your employees

SOS

**EMERGENCIES** 

sos 🚺 🚺 🖶

Sentinel offers you the best protection for you and your employees because it is always on the look-out to ensure there is no danger in your business premises (SOS panic alert, sudden change in temperature, etc.).

### 2. Emergencies in your business premises Our alarm has an SOS system that you

can activate at any time and in any emeraency.

2. Environmental hazards Sentinel constantly monitors the temperature, humidity, and air quality levels to alert you in case of danger