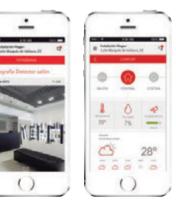

# Total control, in your hands

# With My Verisure App you will be able to:

- Control your alarm wherever you are Connect / disconnect the alarm
- Request images of what is happening
- Monitor your business's comfort levels
- Control entry and exit times of your employees..