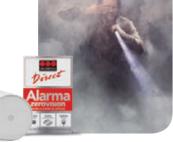

### Verification in 29 seconds

Our cutting-edge devices and technology allow us to verify every alarm trigger using image and audio in a record average time: **29 seconds**.

mmediate intervention with ZeroVision n the event of a verified intrusion, we will generate a ero visibility situation through a thick fog that will bloc urglar's vision to prevent theft.